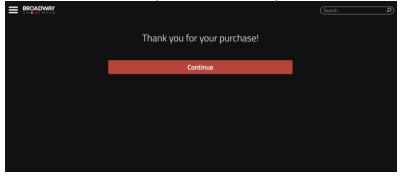

STEP 5: Confirm your purchase to complete the transaction.

Congratulations! You've completed your purchase and are now ready for the show!