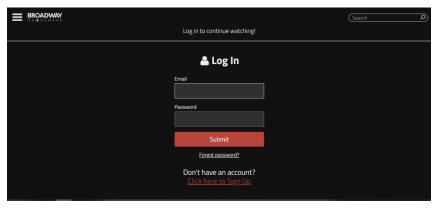

#### STEP 3: Log in /Create an Account

If you haven't done so already, you will be prompted to either log in or create an account.

If you already have a Broadway On Demand account, enter your email and password in the given fields.

If you don't already have a Broadway On Demand account, select "Click here to Sign Up" and enter an email and password.